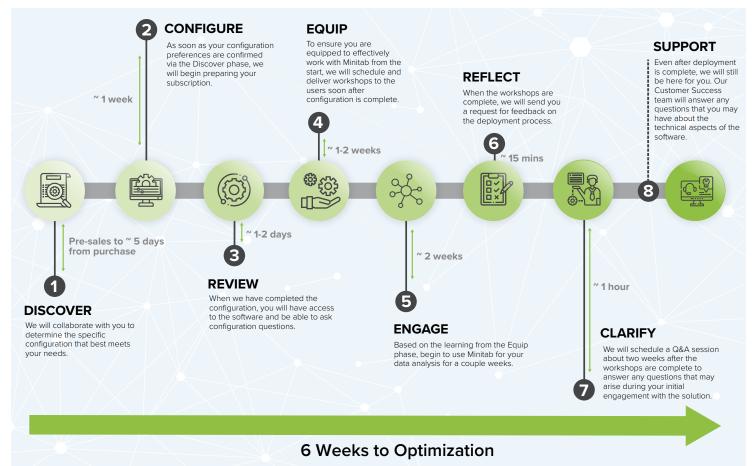

## Minitab Statistical Software Deployment

Minitab wants to ensure that you get the most out of your Minitab Statistical Software implementation. To this end, we have created a deployment path to serve you better. Our in-house consultants will work with your team to help you hit the ground running with Minitab Statistical Software – so you can achieve success even faster.

### The Elements of Minitab Statistical Software Deployment:

### **60-minute Deployment and Configuration Guidance**

### **180-minute Configuration Training**

### Goal: The Minitab team will guide you through the deployment of Minitab Statistical Software.

What We Will Do for You: We will provide all the necessary information to successfully deploy Minitab Statistical Software to your users and show how to manage those users in our License Portal.

Goal: The Minitab team will show your practitioners how to fully utilize Minitab Statistical Software.

60-minute Follow-up

Goal: The Minitab team will provide

What We Will Do for You: The content

will vary from customer to customer.

continued support for users.

What We Will Do for You: We will

introduce what Minitab Statistical Software is, demonstrate how to navigate and use the solution, and familiarize your practitioners with commonly used tools. We will also introduce help and support options.

\*As an optional addition to standard deployment, Minitab can conduct additional workshops/trainings or consulting to meet your specific organizational needs. Discuss with a Minitab team member to learn more.