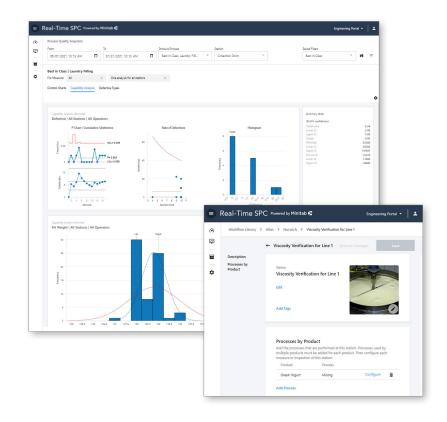

### Easy Configuration & Data Collection

Whether your manufacturing is simple or complex, centrally managed or strategically placed, Real-Time SPC set-up and deployment was created with simplicity in mind.

Data can be entered automatically, semiautomatically, or manually to systematically collect and track all relevant data across the process, then monitored in real-time to ensure quality metrics.

#### Integrated Ecosystem with Robust Analytics

Leveraging Minitab<sup>®</sup> Statistical Software with Real-Time SPC makes it easy to solve your toughest challenges and perform further root cause analysis for deeper insights.