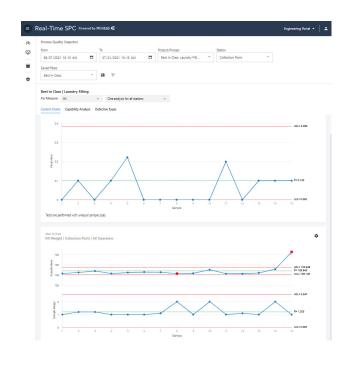

#### **Real-Time Visual Process Monitoring**

Centralized, blended, quality data is available for easy, at-aglance monitoring with real-time dynamic control charts and dashboards, including:

- I-MR
- I-MR-R/S
- Xbar-R • Xbar-S
- P, NP, Laney P'
  C, U, Laney U'

Minitab's trusted cloud-based software ensures visualizations automatically update for optimized insights and reporting.