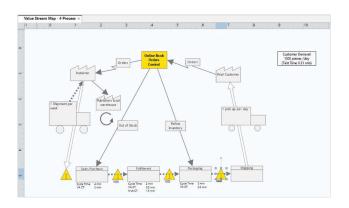

### Value Stream Map

Visualize the flow of deliverables and information through your organization, department, or team and showcase the value it creates for your customers and stakeholders