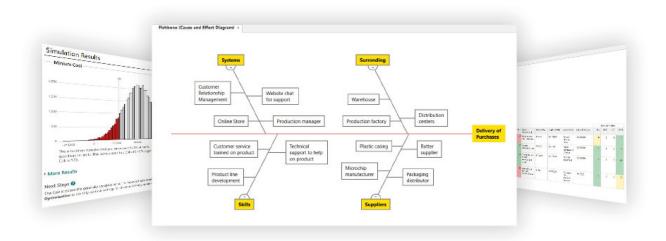

### **Fishbone**

Map out and identify every relevant element for a holistic view of your processes or projects, regardless if they are simple or complex

### **Monte Carlo Simulation**

Simulate, forecast results and optimize any output with speed and efficiency