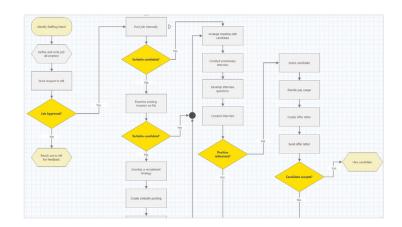

### **Process Map**

Build flowcharts with ease to help understand, see and communicate all the activities in a process with the added ability to customize by adding descriptions, data, inputs, outputs and cycle times